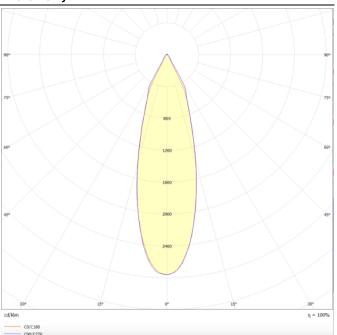

## Photometry

## BELL

Lavov suspended luminaire from the family with a power of 30W and an optics of 10 degrees, made in Die Cast Aluminum with a real lumen output of 2700lm and an efficiency of 90lm/W.ON-OFF driver.