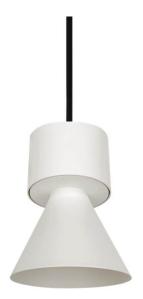

## BELL

Lavov suspended luminaire from the family with a power of 30W and an optics of 10 degrees, made in Die Cast Aluminum with a real lumen output of 2700lm and an efficiency of 90lm/W.ON-OFF driver.