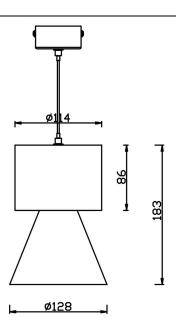

## Scheme



## Photometry



## BELL

Lavov suspended luminaire from the family with a power of 30W and an optics of 10 degrees, made in Die Cast Aluminum with a real lumen output of 2700lm and an efficiency of 90lm/W.ON-OFF driver.

| Item code    | 86.S002.3411.02               |
|--------------|-------------------------------|
| Product type | Indoor                        |
| Category     | Pendants                      |
| Family       | BELL                          |
| Pictograms   | 220 v                         |
|              | On IP 50000h<br>Off 20 L80B10 |

| Product                    |               |
|----------------------------|---------------|
| Real power (W)             | 30            |
| Real luminous flux (Lm)    | 2700          |
| Luminous efficiency (Lm/W) | 90