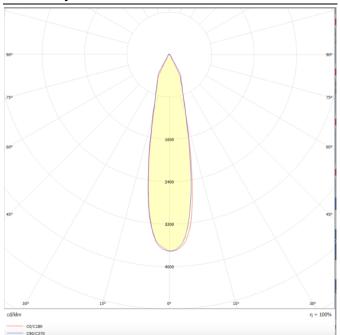

## **Photometry**

## BELL

Lavov suspended luminaire from the family with a power of 30W and an optics of 24 degrees, made in Die Cast Aluminum with a real lumen output of 2700lm and an efficiency of 90lm/W.ON-OFF driver.

| Product                    |               |
|----------------------------|---------------|
| Real power (W)             | 30            |
| Real luminous flux (Lm)    | 2700          |
| Luminous efficiency (Lm/W) | 90            |
| Beam angle (º)             | 24            |
| Life time (h)              | 50000h L80B10 |
| IP                         | 20            |
| Colour                     | White         |
| Control gear included      | Yes           |
| Control gear               | ON-OFF        |
| Colour temperature (K)     | 4000          |
| Colour consistency (SDCM)  | SDCM<3        |
| CRI                        | 80            |