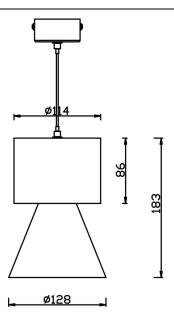

## Scheme



## **Photometry**



## BELL

Lavov suspended luminaire from the family with a power of 30W and an optics of 24 degrees, made in Die Cast Aluminum with a real lumen output of 2700lm and an efficiency of 90lm/W.ON-OFF driver.

| Item code    | 86.S002.3421.01               |
|--------------|-------------------------------|
| Product type | Indoor                        |
| Category     | Pendants                      |
| Family       | BELL                          |
| Pictograms   | 220 v                         |
|              | On IP 50000h<br>Off 20 L80B10 |

| Product                    |               |
|----------------------------|---------------|
| Real power (W)             | 30            |
| Real luminous flux (Lm)    | 2700          |
| Luminous efficiency (Lm/W) | 90