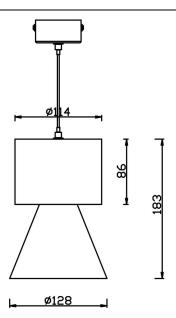

## Scheme



## Photometry 999 275 869 1000 1000 1000 1000 1000 1000 1000 1000 1000 1000 1000 1000 1000 1000 1000 1000 1000 1000 1000 1000 1000 1000 1000 1000

## BELL

Lavov suspended luminaire from the family with a power of 30W and an optics of 50 degrees, made in Die Cast Aluminum with a real lumen output of 2700lm and an efficiency of 90lm/W.ON-OFF driver.

| Item code    | 86.S002.3431.02               |
|--------------|-------------------------------|
| Product type | Indoor                        |
| Category     | Pendants                      |
| Family       | BELL                          |
| Pictograms   | 220 v                         |
|              | On IP 50000h<br>Off 20 L80B10 |

| Product                    |               |
|----------------------------|---------------|
| Real p