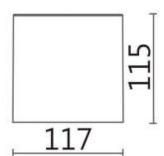

**Dimensions** 

Product dimensions (mm) Ø117X115 mm

Scheme







Photometry





## TUBULAR-S

Lavov surface mounted downlight from the family TUBULAR-S with a power of 15W and an optics 24 degrees beam angle. CCT 3000K. With a total lumen output of 1200lm and an efficacy of 80lm/W . Made in Die Cast Aluminum and finished in Silver color. ON-OFF driver.

| Item code    | 86.SD01.1321.03     |
|--------------|---------------------|
| Product type | Indoor              |
| Category     | Surface Downlights  |
| Family       | TUBULAR-S           |
| Pictograms   | 220 v               |
|              | On IP 50000h L80B10 |

| Product                    |               |
|----------------------------|---------------|
| Real power (W)             | 15            |
| Real luminous flux (Lm)    | 1200          |
| Luminous efficiency (Lm/W) | 80