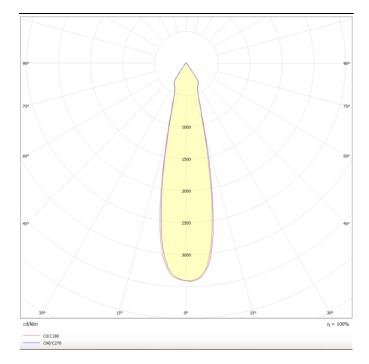

**Dimensions** 

Product dimensions (mm) Ø117X115 mm

Scheme

Photometry

## TUBULAR-S

Lavov surface mounted downlight from the family TUBULAR-S with a power of 15W and an optics 24 degrees beam angle. CCT 3000K. With a total lumen output of 1200lm and an efficacy of 80lm/W . Made in Die Cast Aluminum and finished in Silver color. ON-OFF driver.

| Product                    |               |
|----------------------------|---------------|
| Real power (W)             | 15            |
| Real luminous flux (Lm)    | 1200          |
| Luminous efficiency (Lm/W) | 80            |
| Beam angle (º)             | 24            |
| Life time (h)              | 50000h L80B10 |
| IP                         | IP20          |
| Colour                     | Silver        |
| Control gear included      | Yes           |
| Control gear               | ON-OFF        |
| Average life time (h)      | 30            |
| Colour temperature (K)     | 3000          |
| Colour consistency (SDCM)  | SDCM<3        |
| CRI                        | 80            |