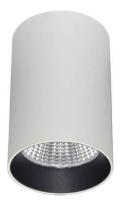

## TUBULAR-S

Lavov surface mounted downlight from the family TUBULAR-S with a power of 15W and an optics 24 degrees beam angle. CCT 3000K. With a total lumen output of 1200lm and an efficacy of 80lm/W . Made in Die Cast Aluminum and finished in Silver color. ON-OFF driver.

| Item code    | 86.SD01.1321.03     |
|--------------|---------------------|
| Product type | Indoor              |
| Category     | Surface Downlights  |
| Family       | TUBULAR-S           |
| Pictograms   | 220 v               |
|              | On IP 50000h L80B10 |

| Product                    |               |
|----------------------------|---------------|
| Real power (W)             | 15            |
| Real luminous flux (Lm)    | 1200          |
| Luminous efficiency (Lm/W) | 80            |
| Beam angle (º)             | 24            |
| Life time (h)              | 50000h L80B10 |
| IP                         | IP20          |
| Colour                     | Silver        |
| Control gear included      | Yes           |
| Control gear               | ON-OFF        |
| Average life time (h)      | 30            |
| Colour temperature (K)     | 3000          |
| Colour consistency (SDCM)  | SDCM<3        |
| CRI                        | 80            |