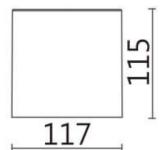

Dimensions

Product dimensions (mm) Ø117X115 mm





## TUBULAR-S

Lavov surface mounted downlight from the family TUBULAR-S with a power of 15W and an optics 24 degrees beam angle. CCT 3000K. With a total lumen output of 1200lm and an efficacy of 80lm/W . Made in Die Cast Aluminum and finished in Black color. DALI driver.

| ltem code    | 86.SD01.1323.02                                                            |
|--------------|----------------------------------------------------------------------------|
| Product type | Indoor                                                                     |
| Category     | Surface Downlights                                                         |
| Family       | TUBULAR-S                                                                  |
| Pictograms   | □ <sup>220</sup> v<br><sup>240</sup> v