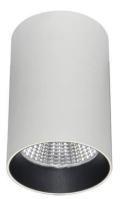

## TUBULAR-S

Lavov surface mounted downlight from the family TUBULAR-S with a power of 15W and an optics 24 degrees beam angle. CCT 3000K. With a total lumen output of 1200lm and an efficacy of 80lm/W . Made in Die Cast Aluminum and finished in Black color. DALI driver.