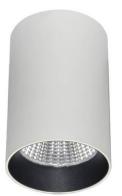

## TUBULAR-S

Lavov surface mounted downlight from the family TUBULAR-S with a power of 15W and an optics 24 degrees beam angle. CCT 3000K. With a total lumen output of 1200lm and an efficacy of 80lm/W . Made in Die Cast Aluminum and finished in Silver color. DALI driver.