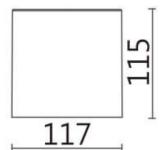

Dimensions

Product dimensions (mm) Ø117X115 mm





## TUBULAR-S

Lavov surface mounted downlight from the family TUBULAR-S with a power of 15W and an optics 24 degrees beam angle. CCT 3000K. With a total lumen output of 1200lm and an efficacy of 80lm/W . Made in Die Cast Aluminum and finished in Silver color. DALI driver.

| ltem code    | 86.SD01.1323.03                                                                             |
|--------------|---------------------------------------------------------------------------------------------|
| Product type | Indoor                                                                                      |
| Category     | Surface Downlights                                                                          |
| Family       | TUBULAR-S