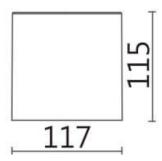

**Dimensions** 

Product dimensions (mm) Ø117X115 mm





## **TUBULAR-S**

Lavov surface mounted downlight from the family TUBULAR-S with a power of 15W and an optics 50 degrees beam angle. CCT 3000K. With a total lumen output of 1200lm and an efficacy of 80lm/W . Made in Die Cast Aluminum and finished in White color. DALI driver.

| tem code     | 86.SD01.1333.01     |
|--------------|---------------------|
| Product type | Indoor              |
| Category     | Surface Downlights  |
| Family       | TUBULAR-S           |
| Pictograms   | 220 v               |
|              | On IP 50000h L80B10 |





| Product                    |               |
|----------------------------|---------------|
| Real power (W)             | 15            |
| Real luminous flux (Lm)    | 1200          |
| Luminous efficiency (Lm/W) | 80            |
| Beam a