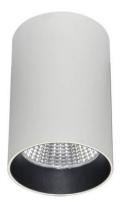

## **TUBULAR-S**

Lavov surface mounted downlight from the family TUBULAR-S with a power of 15W and an optics 50 degrees beam angle. CCT 3000K. With a total lumen output of 1200lm and an efficacy of 80lm/W . Made in Die Cast Aluminum and finished in White color. DALI driver.