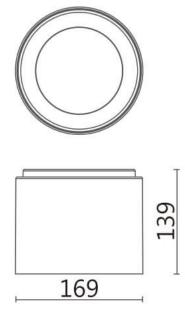

**Dimensions** 

Product dimensions (mm) Ø169X139 mm

Lavov surface mounted downlight from the family TUBULAR-S with a power of 25W and an optics 24 degrees beam angle. CCT 3000K. With a total lumen output of 2000lm and an efficacy of 80lm/W . Made in Die Cast Aluminum and finished in Black color. ON-OFF driver.