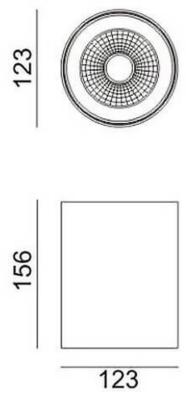

**Dimensions** 

Product dimensions (mm) Ø169X139 mm

Lavov surface mounted downlight from the family TUBULAR-S with a power of 25W and an optics 24 degrees beam angle. CCT 3000K. With a total lumen output of 2000lm and an efficacy of 80lm/W . Made in Die Cast Aluminum and finished in Black color. ON-OFF driver.