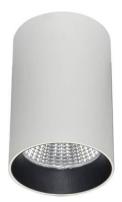

**Dimensions** 

Product dimensions (mm) Ø169X139 mm

Lavov surface mounted downlight from the family TUBULAR-S with a power of 25W and an optics 24 degrees beam angle. CCT 3000K. With a total lumen output of 2000lm and an efficacy of 80lm/W . Made in Die Cast Aluminum and finished in Black color. ON-OFF driver.