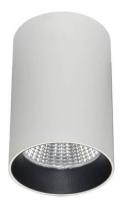

## **TUBULAR-S**

Lavov surface mounted downlight from the family TUBULAR-S with a power of 25W and an optics 24 degrees beam angle. CCT 3000K. With a total lumen output of 2000lm and an efficacy of 80lm/W . Made in Die Cast Aluminum and finished in Silver color. DALI driver.