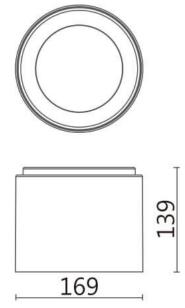

**Dimensions** 

Product dimensions (mm) Ø169X139 mm



## **TUBULAR-S**

Lavov surface mounted downlight from the family TUBULAR-S with a power of 25W and an optics 24 degrees beam angle. CCT 3000K. With a total lumen output of 2000lm and an efficacy of 80lm/W . Made in Die Cast Aluminum and finished in Silver color. DALI driver.

| Item code    | 86.SD01.2323.03     |
|--------------|---------------------|
| Product type | Indoor              |
| Category     | Surface Downlights  |
| Family       | TUBULAR-S           |
| Pictograms   | 220 v               |
|              | On IP 50000h L80B10 |



| Product                    |               |
|----------------------------|---------------|
| Real power (W)             | 25            |
| Real luminous flux (Lm)    | 2000          |
| Luminous efficiency (Lm/W) | 80            |
| Beam an