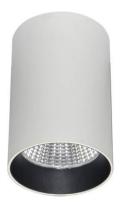

**Dimensions** 

Product dimensions (mm) Ø169X139 mm

Lavov surface mounted downlight from the family TUBULAR-S with a power of 25W and an optics 24 degrees beam angle. CCT 4000K. With a total lumen output of 2050lm and an efficacy of 82lm/W . Made in Die Cast Aluminum and finished in Silver color. ON-OFF driver.