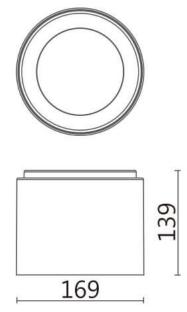

**Dimensions** 

Product dimensions (mm) Ø169X139 mm

Lavov surface mounted downlight from the family TUBULAR-S with a power of 25W and an optics 24 degrees beam angle. CCT 4000K. With a total lumen output of 2050lm and an efficacy of 82lm/W . Made in Die Cast Aluminum and finished in Silver color. ON-OFF driver.