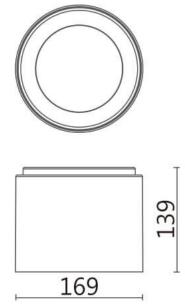

**Dimensions** 

Product dimensions (mm) Ø169X139 mm



## **TUBULAR-S**

Lavov surface mounted downlight from the family TUBULAR-S with a power of 25W and an optics 24 degrees beam angle. CCT 4000K. With a total lumen output of 2050lm and an efficacy of 82lm/W . Made in Die Cast Aluminum and finished in Black color. DALI driver.

| Item code    | 86.SD01.2423.02        |
|--------------|------------------------|
| Product type | Indoor                 |
| Category     | Surface Downlights     |
| Family       | TUBULAR-S              |
| Pictograms   | 220 v                  |
|              | On IP 50000h 20 L80B10 |



| Product                    |               |
|----------------------------|---------------|
| Real power (W)             | 25            |
| Real luminous flux (Lm)    | 2050          |
| Luminous efficiency (Lm/W) | 82