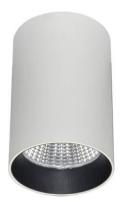

## **TUBULAR-S**

Lavov surface mounted downlight from the family TUBULAR-S with a power of 25W and an optics 24 degrees beam angle. CCT 4000K. With a total lumen output of 2050lm and an efficacy of 82lm/W . Made in Die Cast Aluminum and finished in Black color. DALI driver.