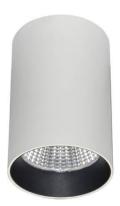

## **TUBULAR-S**

Lavov surface mounted downlight from the family TUBULAR-S with a power of 30W and an optics 24 degrees beam angle. CCT 3000K. With a total lumen output of 2500lm and an efficacy of 83.33lm/W . Made in Die Cast Aluminum and finished in White color. ON-OFF driver.