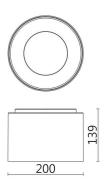

**Dimensions** 

Product dimensions (mm)

Ø200X139 mm

## Scheme







200

## **TUBULAR-S**

Lavov surface mounted downlight from the family TUBULAR-S with a power of 30W and an optics 24 degrees beam angle. CCT 3000K. With a total lumen output of 2500lm and an efficacy of 83.33lm/W . Made in Die Cast Aluminum and finished in White color. ON-OFF driver.

| Item code    | 86.SD01.3321.01    |
|--------------|--------------------|
| Product type | Indoor             |
| Category     | Surface Downlights |
| Family       | TUBULAR-S          |
| Pictograms   | 220 v              |
|              | On                 |

| Product                    |               |
|----------------------------|---------------|
| Real power (W)             | 30            |
| Real luminous flux (Lm)    | 2500          |
| Luminous efficiency (Lm/W) | 83.33         |
| Bea