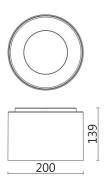

**Dimensions** 

Product dimensions (mm)

Ø200X139 mm

Scheme





200

## **TUBULAR-S**

Lavov surface mounted downlight from the family TUBULAR-S with a power of 30W and an optics 24 degrees beam angle. CCT 3000K. With a total lumen output of 2500lm and an efficacy of 83.33lm/W . Made in Die Cast Aluminum and finished in White color. DALI driver.

| Item code    | 86.SD01.3323.01    |
|--------------|--------------------|
| Product type | Indoor             |
| Category     | Surface Downlights |
| Family       | TUBULAR-S          |
| Pictograms   | 220 V              |
|              | On                 |

| Product                    |               |
|----------------------------|---------------|
| Real power (W)             | 30            |
| Real luminous flux (Lm)    | 2500          |
| Luminous efficiency (Lm/W) | 83.33         |
| Beam an