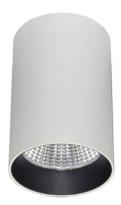

## **TUBULAR-S**

Lavov surface mounted downlight from the family TUBULAR-S with a power of 30W and an optics 24 degrees beam angle. CCT 3000K. With a total lumen output of 2500lm and an efficacy of 83.33lm/W . Made in Die Cast Aluminum and finished in White color. DALI driver.