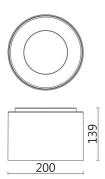

**Dimensions** 

Product dimensions (mm)

Ø200X139 mm

Scheme





212

200

## **TUBULAR-S**

Lavov surface mounted downlight from the family TUBULAR-S with a power of 30W and an optics 24 degrees beam angle. CCT 4000K. With a total lumen output of 2550lm and an efficacy of 85lm/W . Made in Die Cast Aluminum and finished in Black color. ON-OFF driver.

| Item code    | 86.SD01.3421.02    |
|--------------|--------------------|
| Product type | Indoor             |
| Category     | Surface Downlights |
| Family       | TUBULAR-S          |
| Pictograms   | 220 v              |
|              | On                 |

| Product                    |               |
|----------------------------|---------------|
| Real power (W)             | 30            |
| Real luminous flux (Lm)    | 2550          |
| Luminous efficiency (Lm/W) | 85            |
| Bea