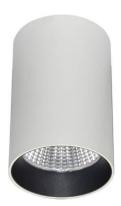

## **TUBULAR-S**

Lavov surface mounted downlight from the family TUBULAR-S with a power of 30W and an optics 24 degrees beam angle. CCT 4000K. With a total lumen output of 2550lm and an efficacy of 85lm/W . Made in Die Cast Aluminum and finished in Black color. ON-OFF driver.