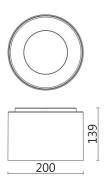

**Dimensions** 

Product dimensions (mm)

Ø200X139 mm

Scheme





200

## **TUBULAR-S**

Lavov surface mounted downlight from the family TUBULAR-S with a power of 30W and an optics 24 degrees beam angle. CCT 4000K. With a total lumen output of 2550lm and an efficacy of 85lm/W . Made in Die Cast Aluminum and finished in Silver color. ON-OFF driver.

| Item code    | 86.SD01.3421.03    |
|--------------|--------------------|
| Product type | Indoor             |
| Category     | Surface Downlights |
| Family       | TUBULAR-S          |
| Pictograms   | 220 v              |
|              | On                 |

| Product                    |               |
|----------------------------|---------------|
| Real power (W)             | 30            |
| Real luminous flux (Lm)    | 2550          |
| Luminous efficiency (Lm/W) | 85            |
| Beam an