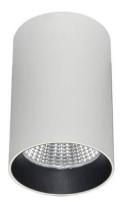

## **TUBULAR-S**

Lavov surface mounted downlight from the family TUBULAR-S with a power of 30W and an optics 24 degrees beam angle. CCT 4000K. With a total lumen output of 2550lm and an efficacy of 85lm/W . Made in Die Cast Aluminum and finished in Silver color. ON-OFF driver.

| Product                    |               |
|----------------------------|---------------|
| Real power (W)             | 30            |
| Real luminous flux (Lm)    | 2550          |
| Luminous efficiency (Lm/W) | 85            |
| Beam angle (º)             | 24            |
| Life time (h)              | 50000h L80B10 |
| IP                         | IP20          |
| Colour                     | Silver        |
| Control gear included      | Yes           |
| Control gear               | ON-OFF        |
| Average life time (h)      | 40            |
| Colour temperature (K)     | 4000          |
| Colour consistency (SDCM)  | SDCM<3        |
| CRI                        | 80            |