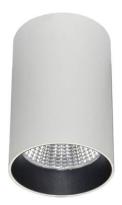

**Dimensions** 

Product dimensions (mm)

Ø200X139 mm

Scheme

200

**TUBULAR-S** 

Lavov surface mounted downlight from the family TUBULAR-S with a power of 30W and an optics 24 degrees beam angle. CCT 4000K. With a total lumen output of 2550lm and an efficacy of 85lm/W . Made in Die Cast Aluminum and finished in Black color. DALI driver.