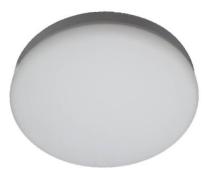

## CIRCLE

Lavov surface downlight from the family CIRCLE with a power of 18W and an optics of 100 degrees made in Die Cast Aluminum and PMMA diffuser with a real lumen output of 1800lm and an efficiency of 100lm/W, ON-OFF driver.

## Scheme

| Product                    |               |
|----------------------------|---------------|
| Real power (W)             | 18            |
| Real luminous flux (Lm)    | 1800          |
| Luminous efficiency (Lm/W) | 100           |
| Beam angle (º)             | 100           |
| Life time (h)              | 50000h L80B10 |
| IP                         | 20            |
| Colour                     | White         |
| Control gear included      | Yes           |
| Control gear               | ON-OFF        |
| Colour temperature (K)     | 3000          |
| Colour consistency (SDCM)  | SDCM<3        |
| CRI                        | 80            |