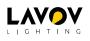

## CIRCLE

Lavov surface downlight from the family CIRCLE with a power of 18W and an optics of 100 degrees made in Die Cast Aluminum and PMMA diffuser with a real lumen output of 1800lm and an efficiency of 100lm/W, ON-OFF driver.