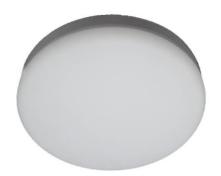

## CIRCLE

Lavov surface downlight from the family CIRCLE with a power of 18W and an optics of 100 lm/W. DALI driver. degrees made in Die Cast Aluminum and PMMA diffuser with a real lumen output of 1800lm and an efficiency of 100 lm/W. DALI driver.