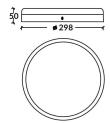

## Scheme

| Product                    |               |
|----------------------------|---------------|
| Real power (W)             | 18            |
| Real luminous flux (Lm)    | 1800          |
| Luminous efficiency (Lm/W) | 100           |
| Beam angle (º)             | 100           |
| Life time (h)              | 50000h L80B10 |
| IP                         | 20            |
| Colour                     | Silver        |
| Control gear included      | Yes           |
| Control gear               | DALI          |
| Colour temperature (K)     | 3000          |
| Colour consistency (SDCM)  | SDCM<3        |
| CRI                        | 80            |