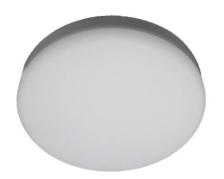

## CIRCLE

Lavov surface downlight from the family CIRCLE with a power of 18W and an optics of 100 degrees made in Die Cast Aluminum and PMMA diffuser with a real lumen output of 1800lm and an efficiency of 100lm/W, ON-OFF driver.

## Scheme

| Product                    |               |
|----------------------------|---------------|
| Real power (W)             | 18            |
| Real luminous flux (Lm)    | 1800          |
| Luminous efficiency (Lm/W) | 100           |
| Beam angle (º)             | 100           |
| Life time (h)              | 50000h L80B10 |
| IP                         | 20            |
| Colour                     | Silver        |
| Control gear included      | Yes           |
| Control gear               | ON-OFF        |
| Colour temperature (K)     | 4000          |
| Colour consistency (SDCM)  | SDCM<3        |
| CRI                        | 80            |