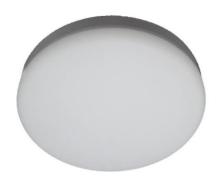

## CIRCLE

Lavov surface downlight from the family CIRCLE with a power of 24W and an optics of 100 degrees made in Die Cast Aluminum and PMMA diffuser with a real lumen output of 2400lm and an efficiency of 100lm/W, ON-OFF driver.