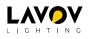

## CIRCLE

Lavov surface downlight from the family CIRCLE with a power of 24W and an optics of 100 degrees made in Die Cast Aluminum and PMMA diffuser with a real lumen output of 2400lm and an efficiency of 100lm/W, ON-OFF driver.

## Scheme

| Product                    |               |
|----------------------------|---------------|
| Real power (W)             | 24            |
| Real luminous flux (Lm)    | 2400          |
| Luminous efficiency (Lm/W) | 100           |
| Beam angle (º)             | 100           |
| Life time (h)              | 50000h L80B10 |
| IP                         | 20            |
| Colour                     | Silver        |
| Control gear included      | Yes           |
| Control gear               | ON-OFF        |
| Colour temperature (K)     | 3000          |
| Colour consistency (SDCM)  | SDCM<3        |
| CRI                        | 80            |