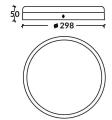

## Scheme

| Product                    |               |
|----------------------------|---------------|
| Real power (W)             | 24            |
| Real luminous flux (Lm)    | 2400          |
| Luminous efficiency (Lm/W) | 100           |
| Beam angle (º)             | 100           |
| Life time (h)              | 50000h L80B10 |
| IP                         | 20            |
| Colour                     | White         |
| Control gear included      | Yes           |
| Control gear               | DALI          |
| Colour temperature (K)     | 3000          |
| Colour consistency (SDCM)  | SDCM<3        |
| CRI                        | 80            |