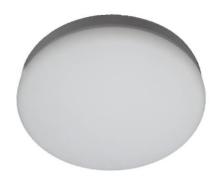

## CIRCLE

Lavov surface downlight from the family CIRCLE with a power of 24W and an optics of 100 lm/W. DALI driver. degrees made in Die Cast Aluminum and PMMA diffuser with a real lumen output of 2400lm and an efficiency of 100 lm/W. DALI driver.