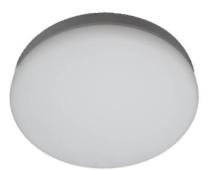

## CIRCLE

Lavov surface downlight from the family CIRCLE with a power of 24W and an optics of 100 Im/W. DALI driver. degrees made in Die Cast Aluminum and PMMA diffuser with a real lumen output of 2400Im and an efficiency of 100 Im/W. DALI driver.

## Scheme

| Product                    |               |
|----------------------------|---------------|
| Real power (W)             | 24            |
| Real luminous flux (Lm)    | 2400          |
| Luminous efficiency (Lm/W) | 100           |
| Beam angle (º)             | 100           |
| Life time (h)              | 50000h L80B10 |
| IP                         | 20            |
| Colour                     | Silver        |
| Control gear included      | Yes           |
| Control gear               | DALI          |
| Colour temperature (K)     | 3000          |
| Colour consistency (SDCM)  | SDCM<3        |
| CRI                        | 80            |