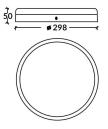

## CIRCLE

Lavov surface downlight from the family CIRCLE with a power of 24W and an optics of 100 Im/W. DALI driver. degrees made in Die Cast Aluminum and PMMA diffuser with a real lumen output of 2400Im and an efficiency of 100 Im/W. DALI driver.

## Scheme

| Product                    |               |
|----------------------------|---------------|
| Real power (W)             | 24            |
| Real luminous flux (Lm)    | 2400          |
| Luminous efficiency (Lm/W) | 100           |
| Beam angle (º)             | 100           |
| Life time (h)              | 50000h L80B10 |
| IP                         | 20            |
| Colour                     | Silver        |
| Control gear included      | Yes           |
| Control gear               | DALI          |
| Colour temperature (K)     | 3000          |
| Colour consistency (SDCM)  | SDCM<3        |
| CRI                        | 80            |