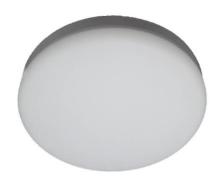

## CIRCLE

Lavov surface downlight from the family CIRCLE with a power of 24W and an optics of 100 lm/W. DALI driver. degrees made in Die Cast Aluminum and PMMA diffuser with a real lumen output of 2400lm and an efficiency of 100 lm/W. DALI driver.