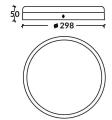

## Scheme

| Product                    |               |
|----------------------------|---------------|
| Real power (W)             | 24            |
| Real luminous flux (Lm)    | 2400          |
| Luminous efficiency (Lm/W) | 100           |
| Beam angle (º)             | 100           |
| Life time (h)              | 50000h L80B10 |
| IP                         | 20            |
| Colour                     | White         |
| Control gear included      | Yes           |
| Control gear               | DALI          |
| Colour temperature (K)     | 4000          |
| Colour consistency (SDCM)  | SDCM<3        |
| CRI                        | 80            |