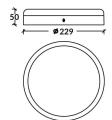

## CIRCLE

Lavov surface downlight from the family CIRCLE with a power of 36W and an optics of 100 degrees made in Die Cast Aluminum and PMMA diffuser with a real lumen output of 3600lm and an efficiency of 100lm/W, ON-OFF driver.

## Scheme

| Product                    |               |
|----------------------------|---------------|
| Real power (W)             | 36            |
| Real luminous flux (Lm)    | 3600          |
| Luminous efficiency (Lm/W) | 100           |
| Beam angle (º)             | 100           |
| Life time (h)              | 50000h L80B10 |
| IP                         | 20            |
| Colour                     | White         |
| Control gear included      | Yes           |
| Control gear               | ON-OFF        |
| Colour temperature (K)     | 3000          |
| Colour consistency (SDCM)  | SDCM<3        |
| CRI                        | 80            |