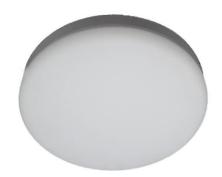

## CIRCLE

Lavov surface downlight from the family CIRCLE with a power of 36W and an optics of 100 degrees made in Die Cast Aluminum and PMMA diffuser with a real lumen output of 3600lm and an efficiency of 100lm/W, ON-OFF driver.