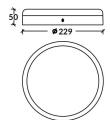

## CIRCLE

Lavov surface downlight from the family CIRCLE with a power of 36W and an optics of 100 degrees made in Die Cast Aluminum and PMMA diffuser with a real lumen output of 3600lm and an efficiency of 100lm/W, ON-OFF driver.

## Scheme

| Product                    |               |
|----------------------------|---------------|
| Real power (W)             | 36            |
| Real luminous flux (Lm)    | 3600          |
| Luminous efficiency (Lm/W) | 100           |
| Beam angle (º)             | 100           |
| Life time (h)              | 50000h L80B10 |
| IP                         | 20            |
| Colour                     | Silver        |
| Control gear included      | Yes           |
| Control gear               | ON-OFF        |
| Colour temperature (K)     | 3000          |
| Colour consistency (SDCM)  | SDCM<3        |
| CRI                        | 80            |