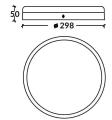

## Scheme

| Product                    |               |
|----------------------------|---------------|
| Real power (W)             | 36            |
| Real luminous flux (Lm)    | 3600          |
| Luminous efficiency (Lm/W) | 100           |
| Beam angle (º)             | 100           |
| Life time (h)              | 50000h L80B10 |
| IP                         | 20            |
| Colour                     | Silver        |
| Control gear included      | Yes           |
| Control gear               | DALI          |
| Colour temperature (K)     | 3000          |
| Colour consistency (SDCM)  | SDCM<3        |
| CRI                        | 80            |