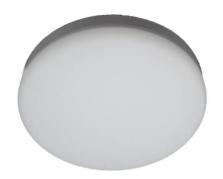

## CIRCLE

Lavov surface downlight from the family CIRCLE with a power of 36W and an optics of 100 lm/W. DALI driver. degrees made in Die Cast Aluminum and PMMA diffuser with a real lumen output of 3600lm and an efficiency of 100 lm/W. DALI driver.