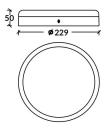

## CIRCLE

Lavov surface downlight from the family CIRCLE with a power of 36W and an optics of 100 degrees made in Die Cast Aluminum and PMMA diffuser with a real lumen output of 3600lm and an efficiency of 100lm/W, ON-OFF driver.

## Scheme

| Product                    |               |
|----------------------------|---------------|
| Real power (W)             | 36            |
| Real luminous flux (Lm)    | 3600          |
| Luminous efficiency (Lm/W) | 100           |
| Beam angle (º)             | 100           |
| Life time (h)              | 50000h L80B10 |
| IP                         | 20            |
| Colour                     | White         |
| Control gear included      | Yes           |
| Control gear               | ON-OFF        |
| Colour temperature (K)     | 4000          |
| Colour consistency (SDCM)  | SDCM<3        |
| CRI                        | 80            |