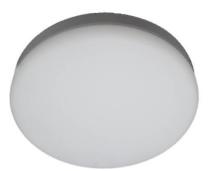

## CIRCLE

Lavov surface downlight from the family CIRCLE with a power of 36W and an optics of 100 degrees made in Die Cast Aluminum and PMMA diffuser with a real lumen output of 3600lm and an efficiency of 100lm/W, ON-OFF driver.