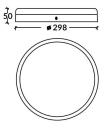

## CIRCLE

Lavov surface downlight from the family CIRCLE with a power of 36W and an optics of 100 lm/W. DALI driver. degrees made in Die Cast Aluminum and PMMA diffuser with a real lumen output of 3600lm and an efficiency of 100 lm/W. DALI driver.

## Scheme

| Product                    |               |
|----------------------------|---------------|
| Real power (W)             | 36            |
| Real luminous flux (Lm)    | 3600          |
| Luminous efficiency (Lm/W) | 100           |
| Beam angle (º)             | 100           |
| Life time (h)              | 50000h L80B10 |
| IP                         | 20            |
| Colour                     | Silver        |
| Control gear included      | Yes           |
| Control gear               | DALI          |
| Colour temperature (K)     | 4000          |
| Colour consistency (SDCM)  | SDCM<3        |
| CRI                        | 80            |