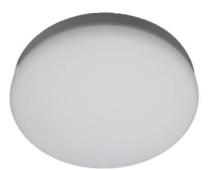

## CIRCLE

Lavov surface downlight from the family CIRCLE with a power of 36W and an optics of 100 lm/W. DALI driver. degrees made in Die Cast Aluminum and PMMA diffuser with a real lumen output of 3600lm and an efficiency of 100 lm/W. DALI driver.

## Scheme

| Product                    |               |
|----------------------------|---------------|
| Real power (W)             | 36            |
| Real luminous flux (Lm)    | 3600          |
| Luminous efficiency (Lm/W) | 100           |
| Beam angle (º)             | 100           |
| Life time (h)              | 50000h L80B10 |
| IP                         | 20            |
| Colour                     | Silver        |
| Control gear included      | Yes           |
| Control gear               | DALI          |
| Colour temperature (K)     | 4000          |
| Colour consistency (SDCM)  | SDCM<3        |
| CRI                        | 80            |