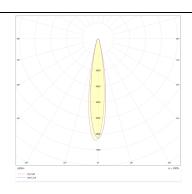

## **Photometry**

| Product                     |               |
|-----------------------------|---------------|
| Real power (W)              | 12            |
| Real luminous flux (Lm)     | 1200          |
| Luminous efficiency (Lm/W)  | 100           |
| Beam angle (º)              | 12            |
| Life time (h)               | 50000h L80B10 |
| IP                          | 20            |
| Electrical class insulation | Class I       |
| Operating temperature       | -20 +35       |
| Colour                      | White         |
| Control gear included       | yes           |
| Control gear                | ON-OFF        |
| Colour temperature (K)      | 3000          |
| Colour consistency (SDCM)   | SDCM<3        |
| CRI                         | 90            |