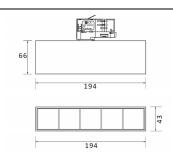

|
|              | Driver   On   IP   50000h   L80B10   IP   L80B10   IP |

## Scheme



## **Photometry**



| Product                     |               |
|-----------------------------|---------------|
| Real power (W)              | 12            |
| Real luminous flux (Lm)     | 1200          |
| Luminous efficiency (Lm/W)  | 100           |
| Beam angle (º)              | 12            |
| Life time (h)               | 50000h L80B10 |
| IP                          | 20            |
| Electrical class insulation | Class I       |
| Operating temperature       | -20 +35       |
| Colour                      | White         |
| Control gear included       | yes           |
| Control gear                | ON-OFF        |
| Colour temperature (K)      | 3000          |
| Colour consistency (SDCM)   | SDCM<3        |
| CRI                         | 90            |