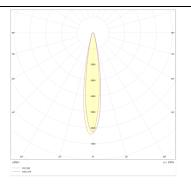

## Photometry

| Product                     |               |
|-----------------------------|---------------|
| Real power (W)              | 12            |
| Real luminous flux (Lm)     | 1200          |
| Luminous efficiency (Lm/W)  | 100           |
| Beam angle (º)              | 12            |
| Life time (h)               | 50000h L80B10 |
| IP                          | 20            |
| Electrical class insulation | Class I       |
| Operating temperature       | -20 +35       |
| Colour                      | Black         |
| Control gear included       | yes           |
| Control gear                | ON-OFF        |
| Colour temperature (K)      | 3000          |
| Colour consistency (SDCM)   | SDCM<3        |
| CRI                         | 90            |
|                             |               |