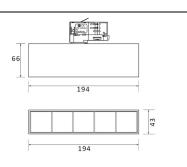

## Micro 5

Lavov Tracklight from the family Micro 5 with a power of 12W and an optic of 12 degrees with a total lumen output of 1200 lm and an efficiency of 100 lm/W. CCT 3000 Kelvin. Made in Die Cast Aluminum and finished in Black colour.ON-OFF driver.

| Item code    | 86.T001.1311.02                              |
|--------------|----------------------------------------------|
| Product type | Indoor                                       |
| Category     | Tracklights                                  |
| Family       | Micro                                        |
| Subfamily    | Micro 5                                      |
| Pictograms   | (→ 220 v → CRI 220 V → XX* 90 CE             |
|              | Driver<br>INCL. Off Date IP 50000h<br>L80B10 |

## Scheme



## Photometry



| Product                     |               |
|-----------------------------|---------------|
| Real power (W)              | 12            |
| Real luminous flux (Lm)     | 1200          |
| Luminous efficiency (Lm/W)  | 100           |
| Beam angle (º)              | 12            |
| Life time (h)               | 50000h L80B10 |
| IP                          | 20            |
| Electrical class insulation | Class I       |
| Operating temperature       | -20 +35       |
| Colour                      | Black         |
| Control gear included       | yes           |
| Control gear                | ON-OFF        |
| Colour temperature (K)      | 3000          |
| Colour consistency (SDCM)   | SDCM<3        |
| CRI                         | 90            |
|