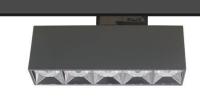

## Micro 5

Lavov Tracklight from the family Micro 5 with a power of 12W and an optic of 12 degrees with a total lumen output of 1200 lm and an efficiency of 100 lm/W. CCT 3000 Kelvin. Made in Die Cast Aluminum and finished in Black colour.ON-OFF driver.

| Item code    | 86.T001.1311.02                              |
|--------------|----------------------------------------------|
| Product type | Indoor                                       |
| Category     | Tracklights                                  |
| Family       | Micro                                        |
| Subfamily    | Micro 5                                      |
| Pictograms   | (→ 220 v → CRI 220 V → XX* 90 CE             |
|              | Driver<br>INCL. Off Date IP 50000h<br>L80B10 |