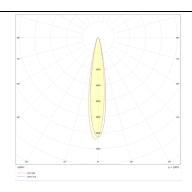

## **Photometry**

| Product                     |               |
|-----------------------------|---------------|
| Real power (W)              | 12            |
| Real luminous flux (Lm)     | 1200          |
| Luminous efficiency (Lm/W)  | 100           |
| Beam angle (º)              | 12            |
| Life time (h)               | 50000h L80B10 |
| IP                          | 20            |
| Electrical class insulation | Class I       |
| Operating temperature       | -20 +35       |
| Colour                      | White         |
| Control gear included       | yes           |
| Control gear                | DALI          |
| Colour temperature (K)      | 3000          |
| Colour consistency (SDCM)   | SDCM<3        |
| CRI                         | 90            |