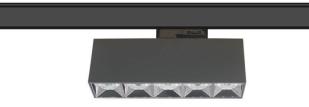

## Micro 5

Lavov Tracklight from the family Micro 5 with a power of 12W and an optic of 12 degrees with a total lumen output of 1200 lm and an efficiency of 100 lm/W. CCT 3000 Kelvin. Made in Die Cast Aluminum and finished in White colour. DALI driver.

| Item code    | 86.T001.1313.01                    |
|--------------|------------------------------------|
| Product type | Indoor                             |
| Category     | Tracklights                        |
| Family       | Micro                              |
| Subfamily    | Micro 5                            |
| Pictograms   | 220 v CRI ( C CRI 90               |
|              | Driver   On   IP   50000h   L80B10 |