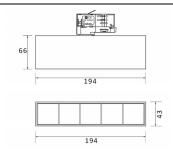

## Micro 5

Lavov Tracklight from the family Micro 5 with a power of 12W and an optic of 12 degrees with a total lumen output of 1200 lm and an efficiency of 100 lm/W. CCT 3000 Kelvin. Made in Die Cast Aluminum and finished in White colour. DALI driver.

| Item code    | 86.T001.1313.01                    |
|--------------|------------------------------------|
| Product type | Indoor                             |
| Category     | Tracklights                        |
| Family       | Micro                              |
| Subfamily    | Micro 5                            |
| Pictograms   | 220 v CRI ( C CRI 90               |
|              | Driver   On   IP   50000h   L80B10 |

## Scheme



## **Photometry**



| Product                     |               |
|-----------------------------|---------------|
| Real power (W)              | 12            |
| Real luminous flux (Lm)     | 1200          |
| Luminous efficiency (Lm/W)  | 100           |
| Beam angle (º)              | 12            |
| Life time (h)               | 50000h L80B10 |
| IP                          | 20            |
| Electrical class insulation | Class I       |
| Operating temperature       | -20 +35       |
| Colour                      | White         |
| Control gear included       | yes           |
| Control gear                | DALI          |
| Colour temperature (K)      | 3000          |
| Colour consistency (SDCM)   | SDCM<3        |
| CRI                         | 90            |