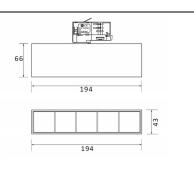

## Micro 5

Lavov Tracklight from the family Micro 5 with a power of 12W and an optic of 24 degrees with a total lumen output of 1200 lm and an efficiency of 100 lm/W. CCT 3000 Kelvin. Made in Die Cast Aluminum and finished in Black colour.ON-OFF driver.

| Item code    | 86.T001.1321.02                         |
|--------------|-----------------------------------------|
| Product type | Indoor                                  |
| Category     | Tracklights                             |
| Family       | Micro                                   |
| Subfamily    | Micro 5                                 |
| Pictograms   | (☐) 220<br>240 v → CRI<br>XX* 90 C€     |
|              | Driver<br>INCL. Off IP 50000h<br>LBOBID |

## Scheme



## Photometry



| Product                     |               |
|-----------------------------|---------------|
| Real power (W)              | 12            |
| Real luminous flux (Lm)     | 1200          |
| Luminous efficiency (Lm/W)  | 100           |
| Beam angle (º)              | 24            |
| Life time (h)               | 50000h L80B10 |
| IP                          | 20            |
| Electrical class insulation | Class I       |
| Operating temperature       | -20 +35       |
| Colour                      | Black         |
| Control gear included       | yes           |
| Control gear                | ON-OFF        |
| Colour temperature (K)      | 3000          |
| Colour consistency (SDCM)   | SDCM<3        |
| CRI                         | 90            |
|