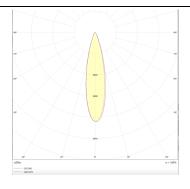

## Photometry

| Product                     |               |
|-----------------------------|---------------|
| Real power (W)              | 12            |
| Real luminous flux (Lm)     | 1200          |
| Luminous efficiency (Lm/W)  | 100           |
| Beam angle (º)              | 24            |
| Life time (h)               | 50000h L80B10 |
| IP                          | 20            |
| Electrical class insulation | Class I       |
| Operating temperature       | -20 +35       |
| Colour                      | Black         |
| Control gear included       | yes           |
| Control gear                | ON-OFF        |
| Colour temperature (K)      | 3000          |
| Colour consistency (SDCM)   | SDCM<3        |
| CRI                         | 90            |
|                             |               |