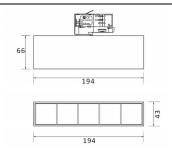

## Micro 5

Lavov Tracklight from the family Micro 5 with a power of 12W and an optic of 36 degrees with a total lumen output of 1200 lm and an efficiency of 100 lm/W. CCT 3000 Kelvin. Made in Die Cast Aluminum and finished in White colour.ON-OFF driver.

| Item code    | 86.T001.1331.01                   |
|--------------|-----------------------------------|
| Product type | Indoor                            |
| Category     | Tracklights                       |
| Family       | Micro                             |
| Subfamily    | Micro 5                           |
| Pictograms   | 220 v CRI 70 CE                   |
|              | Driver INCL. Off IP 50000h L80B10 |

## Scheme



## **Photometry**



| Product                     |               |
|-----------------------------|---------------|
| Real power (W)              | 12            |
| Real luminous flux (Lm)     | 1200          |
| Luminous efficiency (Lm/W)  | 100           |
| Beam angle (º)              | 36            |
| Life time (h)               | 50000h L80B10 |
| IP                          | 20            |
| Electrical class insulation | Class I       |
| Operating temperature       | -20 +35       |
| Colour                      | White         |
| Control gear included       | yes           |
| Control gear                | ON-OFF        |
| Colour temperature (K)      | 3000          |
| Colour consistency (SDCM)   | SDCM<3        |
| CRI                         | 90            |