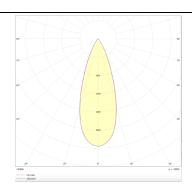

## **Photometry**

| Product                     |               |
|-----------------------------|---------------|
| Real power (W)              | 12            |
| Real luminous flux (Lm)     | 1200          |
| Luminous efficiency (Lm/W)  | 100           |
| Beam angle (º)              | 36            |
| Life time (h)               | 50000h L80B10 |
| IP                          | 20            |
| Electrical class insulation | Class I       |
| Operating temperature       | -20 +35       |
| Colour                      | White         |
| Control gear included       | yes           |
| Control gear                | ON-OFF        |
| Colour temperature (K)      | 3000          |
| Colour consistency (SDCM)   | SDCM<3        |
| CRI                         | 90            |