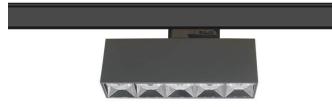

## Micro 5

Lavov Tracklight from the family Micro 5 with a power of 12W and an optic of 36 degrees with a total lumen output of 1200 lm and an efficiency of 100 lm/W. CCT 3000 Kelvin. Made in Die Cast Aluminum and finished in Black colour.ON-OFF driver.