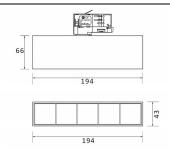

r                                                                                                              |
| Category     | Tracklights                                                                                                         |
| Family       | Micro                                                                                                               |
| Subfamily    | Micro 5                                                                                                             |
| Pictograms   | 220 V CRI XX° CRI 90                                                                                                |
|              | Driver   On   IP   50000h   L80B10   IP   L80B10   IP   L80B10   IP   L80B10   IP   IP   IP   IP   IP   IP   IP   I |

## Scheme



## **Photometry**



| Product                     |               |
|-----------------------------|---------------|
| Real power (W)              | 12            |
| Real luminous flux (Lm)     | 1200          |
| Luminous efficiency (Lm/W)  | 100           |
| Beam angle (º)              | 36            |
| Life time (h)               | 50000h L80B10 |
| IP                          | 20            |
| Electrical class insulation | Class I       |
| Operating temperature       | -20 +35       |
| Colour                      | Black         |
| Control gear included       | yes           |
| Control gear                | ON-OFF        |
| Colour temperature (K)      | 3000          |
| Colour consistency (SDCM)   | SDCM<3        |
| CRI                         | 90            |