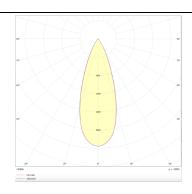

## **Photometry**

| Product                     |               |
|-----------------------------|---------------|
| Real power (W)              | 12            |
| Real luminous flux (Lm)     | 1200          |
| Luminous efficiency (Lm/W)  | 100           |
| Beam angle (º)              | 36            |
| Life time (h)               | 50000h L80B10 |
| IP                          | 20            |
| Electrical class insulation | Class I       |
| Operating temperature       | -20 +35       |
| Colour                      | Black         |
| Control gear included       | yes           |
| Control gear                | ON-OFF        |
| Colour temperature (K)      | 3000          |
| Colour consistency (SDCM)   | SDCM<3        |
| CRI                         | 90            |