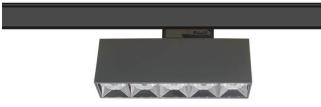

## Micro 5

Lavov Tracklight from the family Micro 5 with a power of 12W and an optic of 36 degrees with a total lumen output of 1200 lm and an efficiency of 100 lm/W. CCT 3000 Kelvin. Made in Die Cast Aluminum and finished in White colour. DALI driver.

| Item code    | 86.T001.1333.01                  |
|--------------|----------------------------------|
| Product type | Indoor                           |
| Category     | Tracklights                      |
| Family       | Micro                            |
| Subfamily    | Micro 5                          |
| Pictograms   | (±) 220 v                        |
|              | Driver INCL. Of IP 50000h L80B10 |