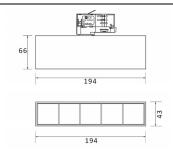

## Micro 5

Lavov Tracklight from the family Micro 5 with a power of 12W and an optic of 36 degrees with a total lumen output of 1200 lm and an efficiency of 100 lm/W. CCT 3000 Kelvin. Made in Die Cast Aluminum and finished in White colour. DALI driver.

| Item code    | 86.T001.1333.01                  |
|--------------|----------------------------------|
| Product type | Indoor                           |
| Category     | Tracklights                      |
| Family       | Micro                            |
| Subfamily    | Micro 5                          |
| Pictograms   | (±) 220 v                        |
|              | Driver INCL. Of IP 50000h L80B10 |

## Scheme



## **Photometry**



| Product                     |               |
|-----------------------------|---------------|
| Real power (W)              | 12            |
| Real luminous flux (Lm)     | 1200          |
| Luminous efficiency (Lm/W)  | 100           |
| Beam angle (º)              | 36            |
| Life time (h)               | 50000h L80B10 |
| IP                          | 20            |
| Electrical class insulation | Class I       |
| Operating temperature       | -20 +35       |
| Colour                      | White         |
| Control gear included       | yes           |
| Control gear                | DALI          |
| Colour temperature (K)      | 3000          |
| Colour consistency (SDCM)   | SDCM<3        |
| CRI                         | 90            |