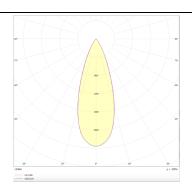

## **Photometry**

| Product                     |               |
|-----------------------------|---------------|
| Real power (W)              | 12            |
| Real luminous flux (Lm)     | 1200          |
| Luminous efficiency (Lm/W)  | 100           |
| Beam angle (º)              | 36            |
| Life time (h)               | 50000h L80B10 |
| IP                          | 20            |
| Electrical class insulation | Class I       |
| Operating temperature       | -20 +35       |
| Colour                      | White         |
| Control gear included       | yes           |
| Control gear                | DALI          |
| Colour temperature (K)      | 3000          |
| Colour consistency (SDCM)   | SDCM<3        |
| CRI                         | 90            |