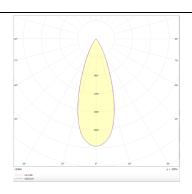

## **Photometry**

| Product                     |               |
|-----------------------------|---------------|
| Real power (W)              | 12            |
| Real luminous flux (Lm)     | 1200          |
| Luminous efficiency (Lm/W)  | 100           |
| Beam angle (º)              | 36            |
| Life time (h)               | 50000h L80B10 |
| IP                          | 20            |
| Electrical class insulation | Class I       |
| Operating temperature       | -20 +35       |
| Colour                      | Black         |
| Control gear included       | yes           |
| Control gear                | DALI          |
| Colour temperature (K)      | 3000          |
| Colour consistency (SDCM)   | SDCM<3        |
| CRI                         | 90            |