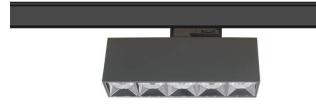

## Micro 5

Lavov Tracklight from the family Micro 5 with a power of 12W and an optic of 36 degrees with a total lumen output of 1200 lm and an efficiency of 100 lm/W. CCT 3000 Kelvin. Made in Die Cast Aluminum and finished in Black colour. DALI driver.