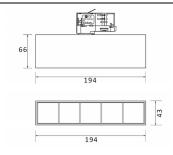

## Micro 5

Lavov Tracklight from the family Micro 5 with a power of 12W and an optic of 36 degrees with a total lumen output of 1200 lm and an efficiency of 100 lm/W. CCT 3000 Kelvin. Made in Die Cast Aluminum and finished in Black colour. DALI driver.

| 86.T001.1333.02                    |
|------------------------------------|
| Indoor                             |
| Tracklights                        |
| Micro                              |
| Micro 5                            |
| ( cRI 220 V                        |
| Driver   On   IP   50000h   L80B10 |
|                                    |

## Scheme



## **Photometry**



| Product                     |               |
|-----------------------------|---------------|
| Real power (W)              | 12            |
| Real luminous flux (Lm)     | 1200          |
| Luminous efficiency (Lm/W)  | 100           |
| Beam angle (º)              | 36            |
| Life time (h)               | 50000h L80B10 |
| IP                          | 20            |
| Electrical class insulation | Class I       |
| Operating temperature       | -20 +35       |
| Colour                      | Black         |
| Control gear included       | yes           |
| Control gear                | DALI          |
| Colour temperature (K)      | 3000          |
| Colour consistency (SDCM)   | SDCM<3        |
| CRI                         | 90            |