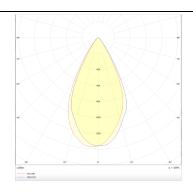

## **Photometry**

| Product                     |               |
|-----------------------------|---------------|
| Real power (W)              | 12            |
| Real luminous flux (Lm)     | 1200          |
| Luminous efficiency (Lm/W)  | 100           |
| Beam angle (º)              | 50            |
| Life time (h)               | 50000h L80B10 |
| IP                          | 20            |
| Electrical class insulation | Class I       |
| Operating temperature       | -20 +35       |
| Colour                      | White         |
| Control gear included       | yes           |
| Control gear                | ON-OFF        |
| Colour temperature (K)      | 3000          |
| Colour consistency (SDCM)   | SDCM<3        |
| CRI                         | 90            |