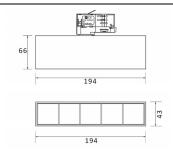

an optic of 50 degrees with a total lumen output of 1200 lm and an efficiency of 100 lm/W. CCT 3000 Kelvin. Made in Die Cast Aluminum and finished in White colour.ON-OFF driver.

| Item code    | 86.T001.1341.01                                          |
|--------------|----------------------------------------------------------|
| Product type | Indoor                                                   |
| Category     | Tracklights                                              |
| Family       | Micro                                                    |
| Subfamily    | Micro 5                                                  |
| Pictograms   | 220 v CRI ( C CRI 90 C C C C C C C C C C C C C C C C C C |
|              | Driver   On   IP   50000h   INCL.   Off   20   L80B10    |

## Scheme



## **Photometry**



| Product                     |               |
|-----------------------------|---------------|
| Real power (W)              | 12            |
| Real luminous flux (Lm)     | 1200          |
| Luminous efficiency (Lm/W)  | 100           |
| Beam angle (º)              | 50            |
| Life time (h)               | 50000h L80B10 |
| IP                          | 20            |
| Electrical class insulation | Class I       |
| Operating temperature       | -20 +35       |
| Colour                      | White         |
| Control gear included       | yes           |
| Control gear                | ON-OFF        |
| Colour temperature (K)      | 3000          |
| Colour consistency (SDCM)   | SDCM<3        |
| CRI                         | 90            |