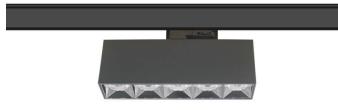

## Micro 5

Lavov Tracklight from the family Micro 5 with a power of 12W and an optic of 50 degrees with a total lumen output of 1200 lm and an efficiency of 100 lm/W. CCT 3000 Kelvin. Made in Die Cast Aluminum and finished in White colour. DALI driver.

| Item code    | 86.T001.1343.01                   |
|--------------|-----------------------------------|
| Product type | Indoor                            |
| Category     | Tracklights                       |
| Family       | Micro                             |
| Subfamily    | Micro 5                           |
| Pictograms   | (±) 220 v                         |
|              | Driver INCL. Off IP 50000h L80B10 |