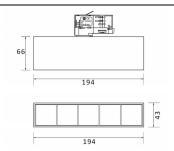

## Scheme

| Product                     |               |
|-----------------------------|---------------|
| Real power (W)              | 12            |
| Real luminous flux (Lm)     | 1200          |
| Luminous efficiency (Lm/W)  | 100           |
| Beam angle (º)              | 50            |
| Life time (h)               | 50000h L80B10 |
| IP                          | 20            |
| Electrical class insulation | Class I       |
| Operating temperature       | -20 +35       |
| Colour                      | White         |
| Control gear included       | yes           |
| Control gear                | DALI          |
| Colour temperature (K)      | 3000          |
| Colour consistency (SDCM)   | SDCM<3        |
| CRI                         | 90            |