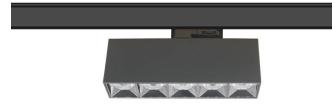

## Micro 5

Lavov Tracklight from the family Micro 5 with a power of 12W and an optic of 50 degrees with a total lumen output of 1200 lm and an efficiency of 100 lm/W. CCT 3000 Kelvin. Made in Die Cast Aluminum and finished in Black colour. DALI driver.

| Item code    | 86.T001.1343.02                   |
|--------------|-----------------------------------|
| Product type | Indoor                            |
| Category     | Tracklights                       |
| Family       | Micro                             |
| Subfamily    | Micro 5                           |
| Pictograms   | 220 v CRI 70 CE                   |
|              | Driver INCL. Off IP 50000h L80B10 |