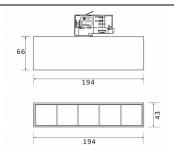

## Scheme

| Product                     |               |
|-----------------------------|---------------|
| Real power (W)              | 12            |
| Real luminous flux (Lm)     | 1200          |
| Luminous efficiency (Lm/W)  | 100           |
| Beam angle (º)              | 50            |
| Life time (h)               | 50000h L80B10 |
| IP                          | 20            |
| Electrical class insulation | Class I       |
| Operating temperature       | -20 +35       |
| Colour                      | Black         |
| Control gear included       | yes           |
| Control gear                | DALI          |
| Colour temperature (K)      | 3000          |
| Colour consistency (SDCM)   | SDCM<3        |
| CRI                         | 90            |