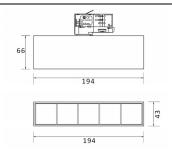

an optic of 12 degrees with a total lumen output of 1200 lm and an efficiency of 100 lm/W. CCT 4000 Kelvin. Made in Die Cast Aluminum and finished in White colour.ON-OFF driver.

| Item code    | 86.T001.1411.01                                          |
|--------------|----------------------------------------------------------|
| Product type | Indoor                                                   |
| Category     | Tracklights                                              |
| Family       | Micro                                                    |
| Subfamily    | Micro 5                                                  |
| Pictograms   | 220 v CRI ( C CRI 90 C C C C C C C C C C C C C C C C C C |
|              | Driver   On   IP   50000h   INCL.   Off   20   L80B10    |

## Scheme



## **Photometry**



| Product                     |               |
|-----------------------------|---------------|
| Real power (W)              | 12            |
| Real luminous flux (Lm)     | 1200          |
| Luminous efficiency (Lm/W)  | 100           |
| Beam angle (º)              | 12            |
| Life time (h)               | 50000h L80B10 |
| IP                          | 20            |
| Electrical class insulation | Class I       |
| Operating temperature       | -20 +35       |
| Colour                      | White         |
| Control gear included       | yes           |
| Control gear                | ON-OFF        |
| Colour temperature (K)      | 4000          |
| Colour consistency (SDCM)   | SDCM<3        |
| CRI                         | 90            |