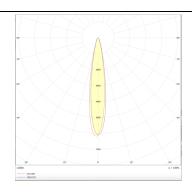

## **Photometry**

| Product                     |               |
|-----------------------------|---------------|
| Real power (W)              | 12            |
| Real luminous flux (Lm)     | 1200          |
| Luminous efficiency (Lm/W)  | 100           |
| Beam angle (º)              | 12            |
| Life time (h)               | 50000h L80B10 |
| IP                          | 20            |
| Electrical class insulation | Class I       |
| Operating temperature       | -20 +35       |
| Colour                      | White         |
| Control gear included       | yes           |
| Control gear                | ON-OFF        |
| Colour temperature (K)      | 4000          |
| Colour consistency (SDCM)   | SDCM<3        |
| CRI                         | 90            |