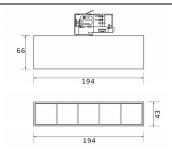

## Micro 5

Lavov Tracklight from the family Micro 5 with a power of 12W and an optic of 12 degrees with a total lumen output of 1200 lm and an efficiency of 100 lm/W. CCT 4000 Kelvin. Made in Die Cast Aluminum and finished in Black colour.ON-OFF driver.

| Item code    | 86.T001.1411.02                   |
|--------------|-----------------------------------|
| Product type | Indoor                            |
| Category     | Tracklights                       |
| Family       | Micro                             |
| Subfamily    | Micro 5                           |
| Pictograms   | 220 v CRI CRI 90                  |
|              | Oriver INCL. Off IP 50000h L80B10 |

## Scheme



## **Photometry**



| Product                     |               |
|-----------------------------|---------------|
| Real power (W)              | 12            |
| Real luminous flux (Lm)     | 1200          |
| Luminous efficiency (Lm/W)  | 100           |
| Beam angle (º)              | 12            |
| Life time (h)               | 50000h L80B10 |
| IP                          | 20            |
| Electrical class insulation | Class I       |
| Operating temperature       | -20 +35       |
| Colour                      | Black         |
| Control gear included       | yes           |
| Control gear                | ON-OFF        |
| Colour temperature (K)      | 4000          |
| Colour consistency (SDCM)   | SDCM<3        |
| CRI                         | 90            |