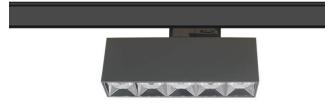

## Micro 5

Lavov Tracklight from the family Micro 5 with a power of 12W and an optic of 12 degrees with a total lumen output of 1200 lm and an efficiency of 100 lm/W. CCT 4000 Kelvin. Made in Die Cast Aluminum and finished in Black colour.ON-OFF driver.

| Item code    | 86.T001.1411.02                   |
|--------------|-----------------------------------|
| Product type | Indoor                            |
| Category     | Tracklights                       |
| Family       | Micro                             |
| Subfamily    | Micro 5                           |
| Pictograms   | 220 v CRI CRI 90                  |
|              | Oriver INCL. Off IP 50000h L80B10 |