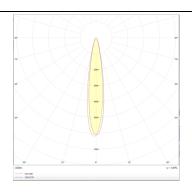

## **Photometry**

| Product                     |               |
|-----------------------------|---------------|
| Real power (W)              | 12            |
| Real luminous flux (Lm)     | 1200          |
| Luminous efficiency (Lm/W)  | 100           |
| Beam angle (º)              | 12            |
| Life time (h)               | 50000h L80B10 |
| IP                          | 20            |
| Electrical class insulation | Class I       |
| Operating temperature       | -20 +35       |
| Colour                      | Black         |
| Control gear included       | yes           |
| Control gear                | ON-OFF        |
| Colour temperature (K)      | 4000          |
| Colour consistency (SDCM)   | SDCM<3        |
| CRI                         | 90            |