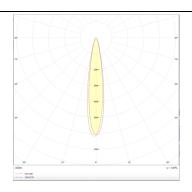

## **Photometry**

| Product                     |               |
|-----------------------------|---------------|
| Real power (W)              | 12            |
| Real luminous flux (Lm)     | 1200          |
| Luminous efficiency (Lm/W)  | 100           |
| Beam angle (º)              | 12            |
| Life time (h)               | 50000h L80B10 |
| IP                          | 20            |
| Electrical class insulation | Class I       |
| Operating temperature       | -20 +35       |
| Colour                      | White         |
| Control gear included       | yes           |
| Control gear                | DALI          |
| Colour temperature (K)      | 4000          |
| Colour consistency (SDCM)   | SDCM<3        |
| CRI                         | 90            |