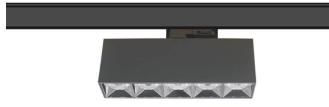

## Micro 5

Lavov Tracklight from the family Micro 5 with a power of 12W and an optic of 12 degrees with a total lumen output of 1200 lm and an efficiency of 100 lm/W. CCT 4000 Kelvin. Made in Die Cast Aluminum and finished in White colour. DALI driver.