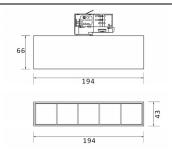

d an optic of 12 degrees with a total lumen output of 1200 lm and an efficiency of 100 lm/W. CCT 4000 Kelvin. Made in Die Cast Aluminum and finished in White colour. DALI driver.

| Item code    | 86.T001.1413.01                                          |
|--------------|----------------------------------------------------------|
| Product type | Indoor                                                   |
| Category     | Tracklights                                              |
| Family       | Micro                                                    |
| Subfamily    | Micro 5                                                  |
| Pictograms   | 220 V CRI ( C CRI 90 C C C C C C C C C C C C C C C C C C |
|              | Driver   On     IP   50000h   L80B10                     |

## Scheme



## **Photometry**



| Product                     |               |
|-----------------------------|---------------|
| Real power (W)              | 12            |
| Real luminous flux (Lm)     | 1200          |
| Luminous efficiency (Lm/W)  | 100           |
| Beam angle (º)              | 12            |
| Life time (h)               | 50000h L80B10 |
| IP                          | 20            |
| Electrical class insulation | Class I       |
| Operating temperature       | -20 +35       |
| Colour                      | White         |
| Control gear included       | yes           |
| Control gear                | DALI          |
| Colour temperature (K)      | 4000          |
| Colour consistency (SDCM)   | SDCM<3        |
| CRI                         | 90            |