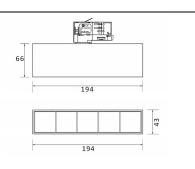

## Micro 5

Lavov Tracklight from the family Micro 5 with a power of 12W and an optic of 24 degrees with a total lumen output of 1200 lm and an efficiency of 100 lm/W. CCT 4000 Kelvin. Made in Die Cast Aluminum and finished in White colour.ON-OFF driver.

| Item code    | 86.T001.1421.01                              |
|--------------|----------------------------------------------|
| Product type | Indoor                                       |
| Category     | Tracklights                                  |
| Family       | Micro                                        |
| Subfamily    | Micro 5                                      |
| Pictograms   | (→ 220 v → CRI 220 V → XX* 90 CE             |
|              | Driver<br>INCL. Off Date IP 50000h<br>L80B10 |

## Scheme



## Photometry



| Product                     |               |
|-----------------------------|---------------|
| Real power (W)              | 12            |
| Real luminous flux (Lm)     | 1200          |
| Luminous efficiency (Lm/W)  | 100           |
| Beam angle (º)              | 24            |
| Life time (h)               | 50000h L80B10 |
| IP                          | 20            |
| Electrical class insulation | Class I       |
| Operating temperature       | -20 +35       |
| Colour                      | White         |
| Control gear included       | yes           |
| Control gear                | ON-OFF        |
| Colour temperature (K)      | 4000          |
| Colour consistency (SDCM)   | SDCM<3        |
| CRI                         | 90            |
|