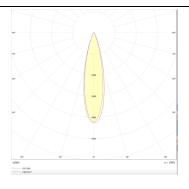

## Photometry

| Product                     |               |
|-----------------------------|---------------|
| Real power (W)              | 12            |
| Real luminous flux (Lm)     | 1200          |
| Luminous efficiency (Lm/W)  | 100           |
| Beam angle (º)              | 24            |
| Life time (h)               | 50000h L80B10 |
| IP                          | 20            |
| Electrical class insulation | Class I       |
| Operating temperature       | -20 +35       |
| Colour                      | White         |
| Control gear included       | yes           |
| Control gear                | ON-OFF        |
| Colour temperature (K)      | 4000          |
| Colour consistency (SDCM)   | SDCM<3        |
| CRI                         | 90            |
|                             |               |