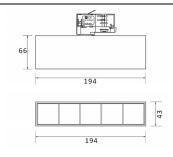

with a power of 12W and an optic of 24 degrees with a total lumen output of 1200 lm and an efficiency of 100 lm/W. CCT 4000 Kelvin. Made in Die Cast Aluminum and finished in Black colour.ON-OFF driver.

| +            |                                               |
|--------------|-----------------------------------------------|
| Item code    | 86.T001.1421.02                               |
| Product type | Indoor                                        |
| Category     | Tracklights                                   |
| Family       | Micro                                         |
| Subfamily    | Micro 5                                       |
| Pictograms   | 220 v CRI CE XX° 90                           |
|              | Oriver<br>INCL. On<br>Off IP 50000h<br>L80B10 |

## Scheme



## **Photometry**



| Product                     |               |
|-----------------------------|---------------|
| Real power (W)              | 12            |
| Real luminous flux (Lm)     | 1200          |
| Luminous efficiency (Lm/W)  | 100           |
| Beam angle (º)              | 24            |
| Life time (h)               | 50000h L80B10 |
| IP                          | 20            |
| Electrical class insulation | Class I       |
| Operating temperature       | -20 +35       |
| Colour                      | Black         |
| Control gear included       | yes           |
| Control gear                | ON-OFF        |
| Colour temperature (K)      | 4000          |
| Colour consistency (SDCM)   | SDCM<3        |
| CRI                         | 90            |