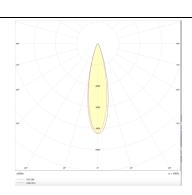

## **Photometry**

| Product                     |               |
|-----------------------------|---------------|
| Real power (W)              | 12            |
| Real luminous flux (Lm)     | 1200          |
| Luminous efficiency (Lm/W)  | 100           |
| Beam angle (º)              | 24            |
| Life time (h)               | 50000h L80B10 |
| IP                          | 20            |
| Electrical class insulation | Class I       |
| Operating temperature       | -20 +35       |
| Colour                      | Black         |
| Control gear included       | yes           |
| Control gear                | ON-OFF        |
| Colour temperature (K)      | 4000          |
| Colour consistency (SDCM)   | SDCM<3        |
| CRI                         | 90            |