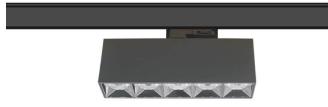

## Micro 5

Lavov Tracklight from the family Micro 5 with a power of 12W and an optic of 24 degrees with a total lumen output of 1200 lm and an efficiency of 100 lm/W. CCT 4000 Kelvin. Made in Die Cast Aluminum and finished in Black colour. DALI driver.