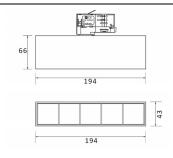

## Micro 5

Lavov Tracklight from the family Micro 5 with a power of 12W and an optic of 24 degrees with a total lumen output of 1200 lm and an efficiency of 100 lm/W. CCT 4000 Kelvin. Made in Die Cast Aluminum and finished in Black colour. DALI driver.

| Item code    | 86.T001.1423.02                   |
|--------------|-----------------------------------|
| Product type | Indoor                            |
| Category     | Tracklights                       |
| Family       | Micro                             |
| Subfamily    | Micro 5                           |
| Pictograms   | 220 v CRI 700 CE                  |
|              | Oriver INCL. Off IP 50000h L80B10 |

## Scheme



## **Photometry**



| Product                     |               |
|-----------------------------|---------------|
| Real power (W)              | 12            |
| Real luminous flux (Lm)     | 1200          |
| Luminous efficiency (Lm/W)  | 100           |
| Beam angle (º)              | 24            |
| Life time (h)               | 50000h L80B10 |
| IP                          | 20            |
| Electrical class insulation | Class I       |
| Operating temperature       | -20 +35       |
| Colour                      | Black         |
| Control gear included       | yes           |
| Control gear                | DALI          |
| Colour temperature (K)      | 4000          |
| Colour consistency (SDCM)   | SDCM<3        |
| CRI                         | 90            |