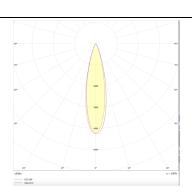

## **Photometry**

| Product                     |               |
|-----------------------------|---------------|
| Real power (W)              | 12            |
| Real luminous flux (Lm)     | 1200          |
| Luminous efficiency (Lm/W)  | 100           |
| Beam angle (º)              | 24            |
| Life time (h)               | 50000h L80B10 |
| IP                          | 20            |
| Electrical class insulation | Class I       |
| Operating temperature       | -20 +35       |
| Colour                      | Black         |
| Control gear included       | yes           |
| Control gear                | DALI          |
| Colour temperature (K)      | 4000          |
| Colour consistency (SDCM)   | SDCM<3        |
| CRI                         | 90            |