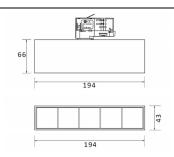

## Micro 5

Lavov Tracklight from the family Micro 5 with a power of 12W and an optic of 36 degrees with a total lumen output of 1200 lm and an efficiency of 100 lm/W. CCT 4000 Kelvin. Made in Die Cast Aluminum and finished in White colour.ON-OFF driver.

| 4            |                                   |
|--------------|-----------------------------------|
| Item code    | 86.T001.1431.01                   |
| Product type | Indoor                            |
| Category     | Tracklights                       |
| Family       | Micro                             |
| Subfamily    | Micro 5                           |
| Pictograms   | 220 v CRI CC CKI 90               |
|              | Driver INCL. Off IP 50000h L80B10 |

## Scheme



## **Photometry**



| Product                     |               |
|-----------------------------|---------------|
| Real power (W)              | 12            |
| Real luminous flux (Lm)     | 1200          |
| Luminous efficiency (Lm/W)  | 100           |
| Beam angle (º)              | 36            |
| Life time (h)               | 50000h L80B10 |
| IP                          | 20            |
| Electrical class insulation | Class I       |
| Operating temperature       | -20 +35       |
| Colour                      | White         |
| Control gear included       | yes           |
| Control gear                | ON-OFF        |
| Colour temperature (K)      | 4000          |
| Colour consistency (SDCM)   | SDCM<3        |
| CRI                         | 90            |