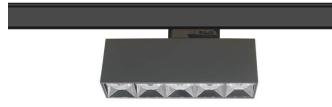

## Micro 5

Lavov Tracklight from the family Micro 5 with a power of 12W and an optic of 36 degrees with a total lumen output of 1200 lm and an efficiency of 100 lm/W. CCT 4000 Kelvin. Made in Die Cast Aluminum and finished in White colour.ON-OFF driver.

| 4            |                                   |
|--------------|-----------------------------------|
| Item code    | 86.T001.1431.01                   |
| Product type | Indoor                            |
| Category     | Tracklights                       |
| Family       | Micro                             |
| Subfamily    | Micro 5                           |
| Pictograms   | 220 v CRI CC CKI 90               |
|              | Driver INCL. Off IP 50000h L80B10 |