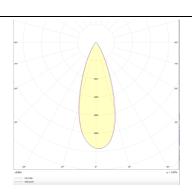

## **Photometry**

| Product                     |               |
|-----------------------------|---------------|
| Real power (W)              | 12            |
| Real luminous flux (Lm)     | 1200          |
| Luminous efficiency (Lm/W)  | 100           |
| Beam angle (º)              | 36            |
| Life time (h)               | 50000h L80B10 |
| IP                          | 20            |
| Electrical class insulation | Class I       |
| Operating temperature       | -20 +35       |
| Colour                      | White         |
| Control gear included       | yes           |
| Control gear                | ON-OFF        |
| Colour temperature (K)      | 4000          |
| Colour consistency (SDCM)   | SDCM<3        |
| CRI                         | 90            |