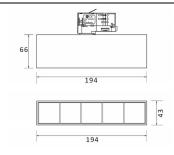

## Micro 5

Lavov Tracklight from the family Micro 5 with a power of 12W and an optic of 36 degrees with a total lumen output of 1200 lm and an efficiency of 100 lm/W. CCT 4000 Kelvin. Made in Die Cast Aluminum and finished in Black colour. DALI driver.

| Item code    | 86.T001.1433.02                    |
|--------------|------------------------------------|
| Product type | Indoor                             |
| Category     | Tracklights                        |
| Family       | Micro                              |
| Subfamily    | Micro 5                            |
| Pictograms   | 220 V CRI XX° CRI 90               |
|              | Driver   On   IP   50000h   L80B10 |

## Scheme



## **Photometry**



| Product                     |               |
|-----------------------------|---------------|
| Real power (W)              | 12            |
| Real luminous flux (Lm)     | 1200          |
| Luminous efficiency (Lm/W)  | 100           |
| Beam angle (º)              | 36            |
| Life time (h)               | 50000h L80B10 |
| IP                          | 20            |
| Electrical class insulation | Class I       |
| Operating temperature       | -20 +35       |
| Colour                      | Black         |
| Control gear included       | yes           |
| Control gear                | DALI          |
| Colour temperature (K)      | 4000          |
| Colour consistency (SDCM)   | SDCM<3        |
| CRI                         | 90            |