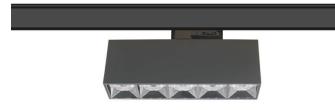

## Micro 5

Lavov Tracklight from the family Micro 5 with a power of 12W and an optic of 36 degrees with a total lumen output of 1200 lm and an efficiency of 100 lm/W. CCT 4000 Kelvin. Made in Die Cast Aluminum and finished in Black colour. DALI driver.