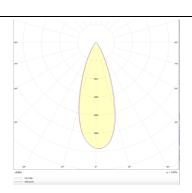

## **Photometry**

| Product                     |               |
|-----------------------------|---------------|
| Real power (W)              | 12            |
| Real luminous flux (Lm)     | 1200          |
| Luminous efficiency (Lm/W)  | 100           |
| Beam angle (º)              | 36            |
| Life time (h)               | 50000h L80B10 |
| IP                          | 20            |
| Electrical class insulation | Class I       |
| Operating temperature       | -20 +35       |
| Colour                      | Black         |
| Control gear included       | yes           |
| Control gear                | DALI          |
| Colour temperature (K)      | 4000          |
| Colour consistency (SDCM)   | SDCM<3        |
| CRI                         | 90            |