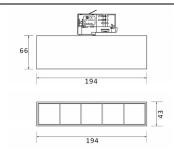

## Micro 5

Lavov Tracklight from the family Micro 5 with a power of 12W and an optic of 50 degrees with a total lumen output of 1200 lm and an efficiency of 100 lm/W. CCT 4000 Kelvin. Made in Die Cast Aluminum and finished in White colour.ON-OFF driver.

| •            |                                   |
|--------------|-----------------------------------|
| Item code    | 86.T001.1441.01                   |
| Product type | Indoor                            |
| Category     | Tracklights                       |
| Family       | Micro                             |
| Subfamily    | Micro 5                           |
| Pictograms   | 220 v CRI 700 CE                  |
|              | Driver INCL. Off IP 50000h L80B10 |

## Scheme



## **Photometry**



| Product                     |               |
|-----------------------------|---------------|
| Real power (W)              | 12            |
| Real luminous flux (Lm)     | 1200          |
| Luminous efficiency (Lm/W)  | 100           |
| Beam angle (º)              | 50            |
| Life time (h)               | 50000h L80B10 |
| IP                          | 20            |
| Electrical class insulation | Class I       |
| Operating temperature       | -20 +35       |
| Colour                      | White         |
| Control gear included       | yes           |
| Control gear                | ON-OFF        |
| Colour temperature (K)      | 4000          |
| Colour consistency (SDCM)   | SDCM<3        |
| CRI                         | 90            |