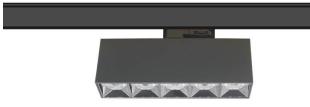

## Micro 5

Lavov Tracklight from the family Micro 5 with a power of 12W and an optic of 50 degrees with a total lumen output of 1200 lm and an efficiency of 100 lm/W. CCT 4000 Kelvin. Made in Die Cast Aluminum and finished in White colour.ON-OFF driver.

| •            |                                   |
|--------------|-----------------------------------|
| Item code    | 86.T001.1441.01                   |
| Product type | Indoor                            |
| Category     | Tracklights                       |
| Family       | Micro                             |
| Subfamily    | Micro 5                           |
| Pictograms   | 220 v CRI 700 CE                  |
|              | Driver INCL. Off IP 50000h L80B10 |