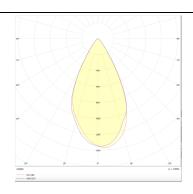

## **Photometry**

| Product                     |               |
|-----------------------------|---------------|
| Real power (W)              | 12            |
| Real luminous flux (Lm)     | 1200          |
| Luminous efficiency (Lm/W)  | 100           |
| Beam angle (º)              | 50            |
| Life time (h)               | 50000h L80B10 |
| IP                          | 20            |
| Electrical class insulation | Class I       |
| Operating temperature       | -20 +35       |
| Colour                      | White         |
| Control gear included       | yes           |
| Control gear                | ON-OFF        |
| Colour temperature (K)      | 4000          |
| Colour consistency (SDCM)   | SDCM<3        |
| CRI                         | 90            |