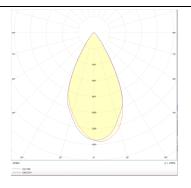

## Photometry

| Product                     |               |
|-----------------------------|---------------|
| Real power (W)              | 12            |
| Real luminous flux (Lm)     | 1200          |
| Luminous efficiency (Lm/W)  | 100           |
| Beam angle (º)              | 50            |
| Life time (h)               | 50000h L80B10 |
| IP                          | 20            |
| Electrical class insulation | Class I       |
| Operating temperature       | -20 +35       |
| Colour                      | Black         |
| Control gear included       | yes           |
| Control gear                | ON-OFF        |
| Colour temperature (K)      | 4000          |
| Colour consistency (SDCM)   | SDCM<3        |
| CRI                         | 90            |
|                             |               |