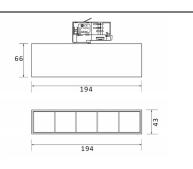

## Micro 5

Lavov Tracklight from the family Micro 5 with a power of 12W and an optic of 50 degrees with a total lumen output of 1200 lm and an efficiency of 100 lm/W. CCT 4000 Kelvin. Made in Die Cast Aluminum and finished in Black colour.ON-OFF driver.

| Item code    | 86.T001.1441.02                              |
|--------------|----------------------------------------------|
| Product type | Indoor                                       |
| Category     | Tracklights                                  |
| Family       | Micro                                        |
| Subfamily    | Micro 5                                      |
| Pictograms   | (☐) 220<br>240 v → CRI<br>XX* 90 C€          |
|              | Driver<br>INCL. Off Date IP 50000h<br>L80B10 |

## Scheme



## Photometry



| Product                     |               |
|-----------------------------|---------------|
| Real power (W)              | 12            |
| Real luminous flux (Lm)     | 1200          |
| Luminous efficiency (Lm/W)  | 100           |
| Beam angle (º)              | 50            |
| Life time (h)               | 50000h L80B10 |
| IP                          | 20            |
| Electrical class insulation | Class I       |
| Operating temperature       | -20 +35       |
| Colour                      | Black         |
| Control gear included       | yes           |
| Control gear                | ON-OFF        |
| Colour temperature (K)      | 4000          |
| Colour consistency (SDCM)   | SDCM<3        |
| CRI                         | 90            |
|